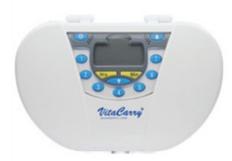

## **Tablett box with alarm**

This tablett box with alarm and a push button opening helps you keep your tablet schedule throughout the day. Tablett box has a simple, intuitive programming, alarm functionality for missed tabletts, convenient backlight that makes it a great help when planning today's dietary supplements or medications.

You can program the Electronic Tablett Box with up to 7 times per day. When the alarm goes off, the display will flash, and you can program it to either alert or vibrate or both.

Alarm timer on tablettdispensern can be removed and worn separately, if desired. The unit has a secure locking mechanism but is easily opened by pressing a button.

Dimensions: 15,2 x 10,2 x 3,1 cm Color: White/blue

Article number: 120240

Företagshusvägen 5, 244 93 Kävlinge, Sweden Phone: +46 (0) 46-73 41 00 info@carumed.se, www.carumed.se